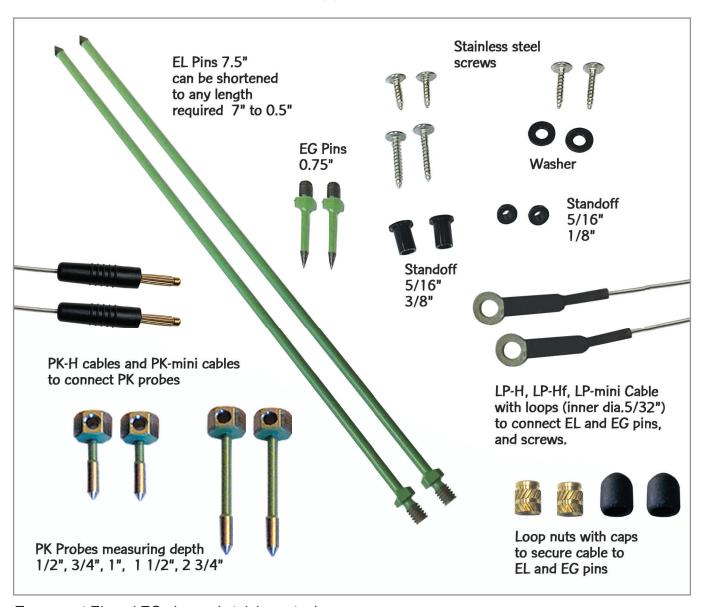

## PK probes, EL pins, EG pins and screws to monitor moisture conditions with moisture meters, data loggers and wireless transmitters.

To connect EL and EG pins and stainless steel screws:

LP-H cable with loops and 4mm plugs connects to Ligno-VersaTec and Lignometer K via Adapter H. LP-Hf cable with loops and 4mm jacks connects to MC transmitter (transmitter wires have 4mm plugs). LP-mini-cable with loops and 2mm plugs connects to mini-Ligno DX/C, S/DC, MD/C and MC Tracker.

Loop nuts need to be ordered separately for EG and EL pins.

EL pins can be shortened to any length between 7" and 1/2" long.

## To connect PK probes:

PK-H cable with 4mm plugs on both ends connects to Ligno-VersaTec and Lignometer K via Adapter H PK-mini cable with 4mm and 2mm plugs connects to mini-Ligno DX/C, S/DC, MD/C and MC Tracker.