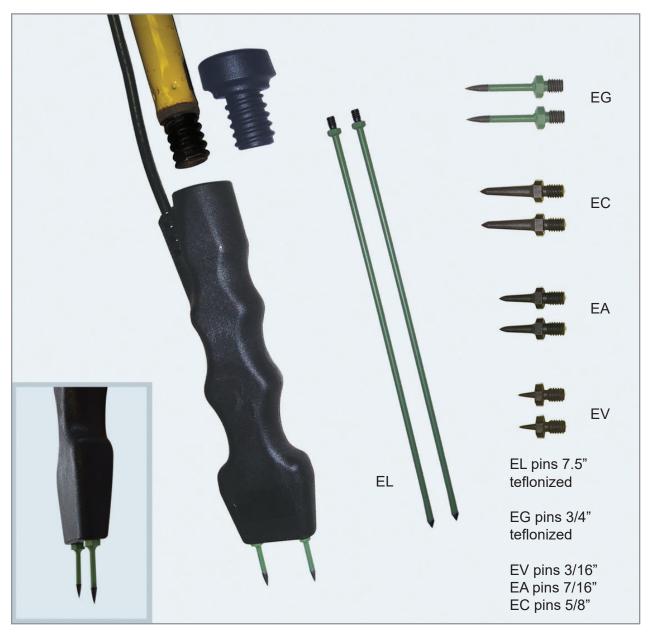

## Electrode E14 with EG, EL and EA-EV Pins

Electrode E14-V with BNC cable to connect Ligno-VersaTec and Lignometer K Electrode E14-m with mini-BNC cable to connect mini-Ligno MD/C, S/DC and DX/C

The black knob at the end of the electrode can be removed and a broom-stick type handle can be attached to extend reach of electrode.No more crouching down to reach the carpet or using a ladder to reach the ceiling.

Upon request the EL pins can be shortened to any length between 7" and 1".

We include 2 black plastic stoppers, which can be used to limit the measuring depth, when measuring hard materials. Otherwise, it could be hard to remove the EG pins.