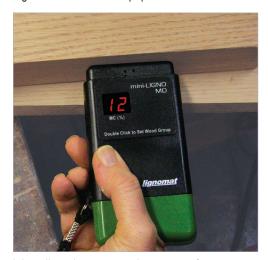

When measuring thick lumber with the mini MD, make a fresh cut and measure the endgrain. If that is not feasible, choose the mini-Ligno MD/C with Electrode E12.

If you want to measure inside a kiln, choose the mini-Ligno MD/C with in-kiln cables, With package M-11, you do not have to go inside the kiln to measure.