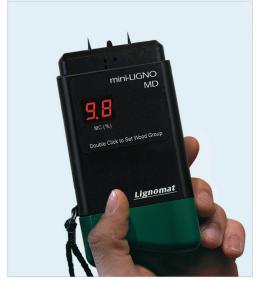

Smart design – built tough. Green cap serves as a handle for easy pin insertion and covers pins for safe transportation. Strap keeps meter in reach.