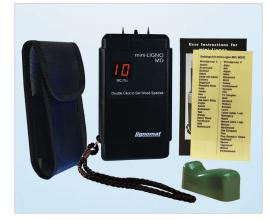

## Included:

1 mini-Ligno MD/C meter with wrist strap in carrying pouch with belt loop 1 9V battery

1 laminated wood group card and 1 instruction manual

2 pairs of pins: 1 pair of 3/16" and 1 pair of 7/16" measuring depth (5mm, 10mm) Built-in connector for an assortment of external electrodes and remote cables