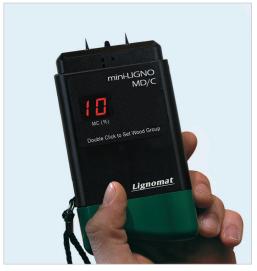

# mini-Ligno MD/C Moisture Meter

# **Description:**

The mini-Ligno MD/C is a pin meter calibrated for measuring wood: softwoods, hardwoods and panel products. The moisture range 6-25% is sufficient for any craft type, woodworking even industrial applications. The mini-Ligno MD/C comes with built-in pins and a connector for an assortment of external electrodes and in-kiln cables.

The mini-Ligno M/D/C moisture meter has all essential functions needed for basic meter uses. It is built to the same quality standard as all other Lignomat meters. Accurate, reliable and built-to-last. It is the meter of choice for many hobbyists, woodworkers, cabinetmakers and anybody drying their own lumber.