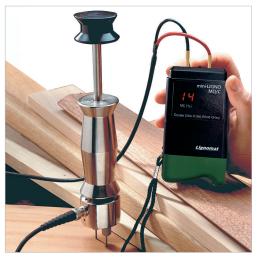

When measuring thick lumber with the mini-Ligno MD/C, make a fresh cut and measure the endgrain. If that is not feasible, add the Electrode E12. Pkg: M2-M

For kiln applications add in-kiln cables and probes to measure from outside the kiln without having to enter the kiln. Pkg: M-11

Adding probes and cables allows measuring moisture in the center of the stack without opening the hot kiln.