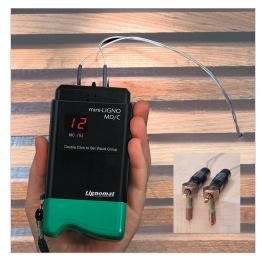

If the built-in pins do not reach deep enough for home and water damage repair, add the electrode E14 with EL pins 7" long. Package M4-PL.

Specifications are subject to change without notice.

Quality, performance and price have made mini-Lignos one of our most popular moisture meters.

Adding depth electrode E12 with insulated pins allows measuring moisture up to 2" deep.