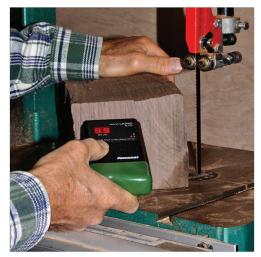

When measuring thick lumber, make a fresh cut and measure the end grain. If cutting the wood is not feasible, consider buying the mini-Ligno MD/C or the S/DC or DX/C and add the slide-hammer electrode E12 or in-kiln cables.

Specifications are subject to change without notice.

Quality, performance and price have made mini-Lignos one of our most popular moisture meters.

The mini-Ligno E/D is the meter for your next woodworking project to make sure the wood is dry enough. No more shrinking or warping.