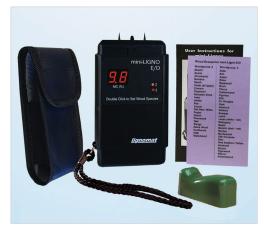

## Included:

1 mini-Ligno MD/C meter with wrist strap in carrying pouch with belt loop

- 1 9V battery
- 1 laminated wood group card and 1 instruction manual

2 pairs of pins: 1 pair of 3/16" and 1 pair of 7/16" measuring depth (5mm, 10mm) Built-in connector for an assortment of external electrodes and remote cables