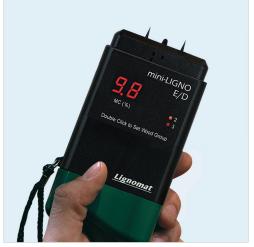

## mini-Ligno E/D Moisture Meter

## **Description:**

The mini-Ligno E/D is a pin meter for measuring softwoods, hardwood and panel products. With a wide moisture range 6-45%: Low enough for woodworking, cabinet making or hardwood floor applications. High enough for lumber drying, wood turning, checking pallets and firewood. Built-to-last for all uses from woodworking hobbyists to industrial applications.

- Measuring range for wood 6-45%.
- Corrections for softwood, hardwood and panel products
- Shock-proof, ligh-emitting, bright LED display, easy to read in poorly lit areas.
- Stable calibration, not affected by ambient temperatures
- With built-in automatic calibration check
- Measuring Depth 3/16" and 7/16" (5mm, 10mm)
- Ergonomic design for easy operation, durable and rugged design, built to last.
- Automatic shut off.
- The mini-Ligno E/D has a 2-year warranty, display has a life-time warranty, accessories have a 1-year warranty, pins and battery are excluded.

Smart design - built tough.

Green cap serves as handle for easy pin insertion and covers pins for safe transportation. Strap keeps meter in reach.